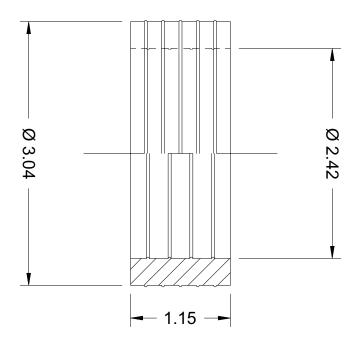

NOTE: CONNECTS 2" DWV PLASTIC, STEEL OR EXTRA HEAVY CAST IRON PIPE TO SHOWER DRAIN BODIES

## FITS THE FOLLOWING: OWENS CORNING ONE-PIECE MOLDED SHOWER BASE MUSTEE ONE-PIECE MOLDED SHOWER BASE

|                          | MATERIAL LIST |      |      |        | FOR REFERENCE ONLY DIMENSIONS SUBJECT TO CHANGE |         |  |  |
|--------------------------|---------------|------|------|--------|-------------------------------------------------|---------|--|--|
| INDIANA                  | QTY           | ITEM | P    | /N     | TITLE                                           |         |  |  |
|                          |               |      |      |        | SHOWER DRAIN CONNECTOR                          |         |  |  |
|                          |               |      |      |        | 2" DWV TO DRAIN BODY                            |         |  |  |
| A GPK PRODUCTS Company   |               |      |      |        |                                                 |         |  |  |
| A GEN PRODUCTS Company   |               |      |      |        |                                                 |         |  |  |
| 1-800-428-5309 FARGO, ND | DATE 09-21-09 |      | SCAI | E NONE | PART N0.                                        | SDC-210 |  |  |